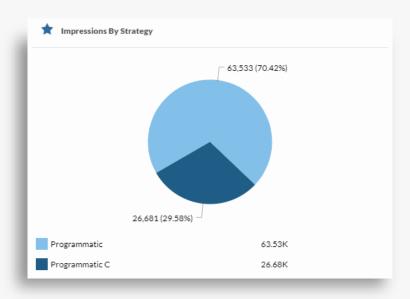

e Retargeting – budget \$2,091

**27.63**%

of total budget spent on Persona- budget \$6,447

# PERFORMANCE BY STRATEGY / TARGET MARKET

| Strategy         | Impressions | Clicks | CTR   |
|------------------|-------------|--------|-------|
| Behavioral       | 916,771     | 1,759  | 0.19% |
| Site Retargeting | 127,109     | 477    | 0.38% |
| Persona          | 392,300     | 969    | 0.25% |

- 1,436,179 impressions served
- 3,205 clicks served
- Average 0.22% click-through rate
- Web Traffic Increase of 17.29% YOY (Mar 1<sup>th</sup> May 31st)

| Target Market | Impressions | Clicks | CTR   |
|---------------|-------------|--------|-------|
| All           | 1,436,179   | 3,205  | 0.22% |
| Display       | 1,212,872   | 2,617  | 0.22% |
| Video         | 223,307     | 588    | 0.26% |





#### RESULTS







### TESTIMONIALS

1. What were your primary objectives?

"Brand Recognition, Website Traffic"

2. What features of our service made our solution stand out over others that you researched?

"Customer support, Reporting"

3. How has our solution helped since implementation?

"Increased website traffic"

4. What have you been most impressed with?

"Support – amazing team, always responsive, knowledgeable, and easy to work with"

-Marketing Manager