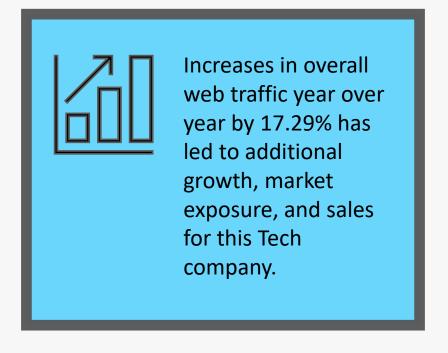

- 1,436,179 impressions served
- 3,205 clicks served
- Average 0.22% click-through rate
- Web Traffic Increase of 17.29% YOY (Mar 1<sup>th</sup> May 31st)

| Target Market | Impressions | Clicks | CTR   |
|---------------|-------------|--------|-------|
| All           | 1,436,179   | 3,205  | 0.22% |
| Display       | 1,212,872   | 2,617  | 0.22% |
| Video         | 223,307     | 588    | 0.26% |