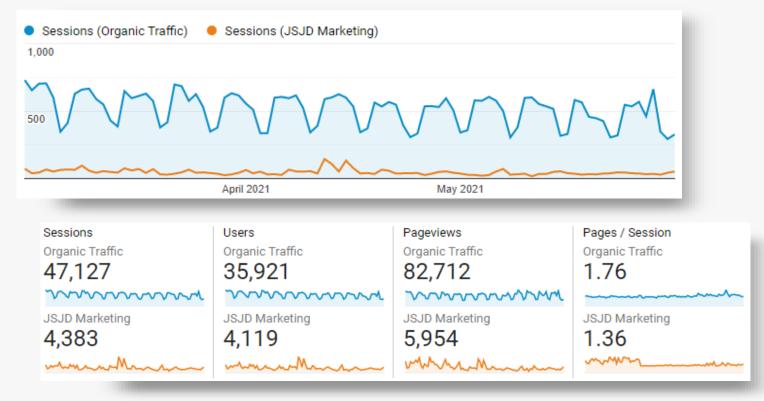

- 1,436,179 impressions served
- 3,205 clicks served
- Average 0.22% click-through rate
- Web Traffic Increase of 17.29% YOY (Mar 1<sup>th</sup> May 31st)

| Target Market | Impressions | Clicks | CTR   |
|---------------|-------------|--------|-------|
| All           | 1,436,179   | 3,205  | 0.22% |
| Display       | 1,212,872   | 2,617  | 0.22% |
| Video         | 223,307     | 588    | 0.26% |