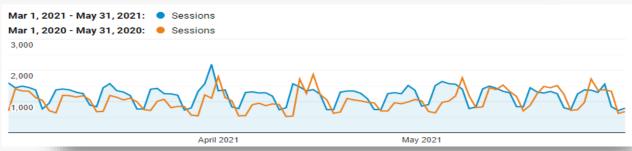

- 1,436,179 impressions served
- 3,205 clicks served
- Average 0.22% click-through rate
- Web Traffic Increase of 17.29% YOY (Mar 1<sup>th</sup> May 31st)

| Target Market | Impressions | Clicks | CTR   |
|---------------|-------------|--------|-------|
| All           | 1,436,179   | 3,205  | 0.22% |
| Display       | 1,212,872   | 2,617  | 0.22% |
| Video         | 223,307     | 588    | 0.26% |