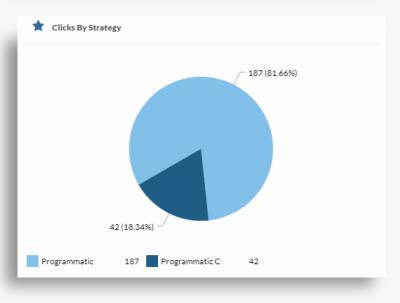

Retargeting – budget \$2,091

**27.63**%

of total budget spent on Persona- budget \$6,447

# PERFORMANCE BY STRATEGY / TARGET MARKET

| Strategy         | Impressions | Clicks | CTR   |
|------------------|-------------|--------|-------|
| Behavioral       | 916,771     | 1,759  | 0.19% |
| Site Retargeting | 127,109     | 477    | 0.38% |
| Persona          | 392,300     | 969    | 0.25% |

- 1,436,179 impressions served
- 3,205 clicks served
- Average 0.22% click-through rate
- Web Traffic Increase of 17.29% YOY (Mar 1<sup>th</sup> May 31st)

| Target Market | Impressions | Clicks | CTR   |
|---------------|-------------|--------|-------|
| All           | 1,436,179   | 3,205  | 0.22% |
| Display       | 1,212,872   | 2,617  | 0.22% |
| Video         | 223,307     | 588    | 0.26% |





#### RESULTS







### TESTIMONIALS

1. What were your primary objectives?

"Brand Recognition, Website Traffic"

2. What features of our service made our solution stand out over others that you researched?

"Customer support, Reporting"

3. How has our solution helped since implementation?

"Increased website traffic"

4. What have you been most impressed with?

"Support – amazing team, always responsive, knowledgeable, and easy to work with"

-Marketing Manager